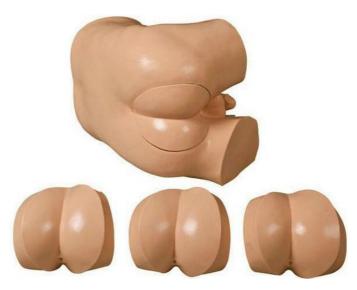

## JY/L-1023B Rectal Touch Examination Simulator, Light

The model features accurate anatomical structure of male buttocks, anus, rectum, genitalia and prostate, vivid appearance, realistic touch feeling, easy replacement of prostate, rectum and anus connection parts. It comes with extra 3 replaceable parts to show different conditions of the prostate and rectum, such as normal prostate, benign prostatic hyperplasia (I, II, III degree), normal rectum, rectal poly, rectum polyps, rectal cancer (early stage) and rectal cancer (late development stage).

Material: vinyl

3 options of colors are available:

Caucasian, Asian and African

Minimum order quantity for your choice of color is 20 units.

| Packing List                                       |          |
|----------------------------------------------------|----------|
| Item Specification                                 | Quantity |
| Lubricant (sufficient for 100 demonstrations)      | 1 bottle |
| Examination part for replacement                   | 3        |
| Soft portable bag                                  | 1        |
| Instruction manual(in English, French and Spanish) | 1        |
| Warranty card                                      | 1        |