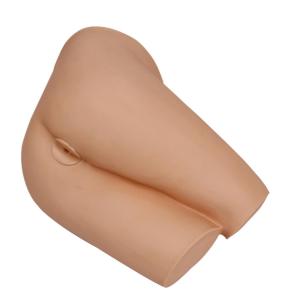

## Rectal Touch Examination Simulator, Light

The model features accurate anatomical structure of adult female buttocks, anus, rectum, vivid appearance, realistic touch feeling. Position for rectal examination: Left lateral decubitus position. Simulated manure can be conveniently placed in the manure holder for practice and assessment. Comes with 8 types of simulated feces for identification.