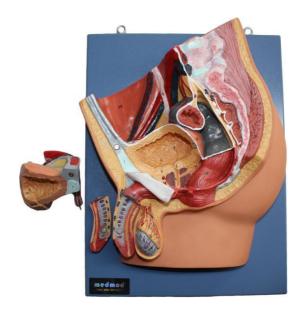

## JY/A6110-1 Median Section of Male Pelvis, Light

## Free standing or mounted model

Anatomically accurate, cross sectional model with removable cover that that shows the penis, scrotal sac, testes, vas deferens seminal vesicles, urethra, prostrate, bladder, ureters, kidneys, pelvic bones/floor, vertebrae, muscles colon, rectum and anus.