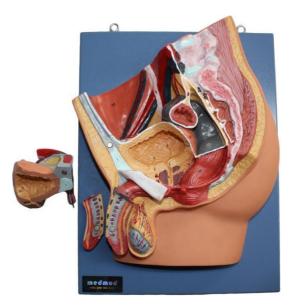

## JY/A6110-1 Median Section of Male Pelvis, Dark

Free standing or mounted model

Anatomically accurate, cross sectional model with removable cover that that shows the penis, scrotal sac, testes, vas deferens seminal vesicles, urethra, prostrate, bladder, ureters, kidneys, pelvic bones/floor, vertebrae, muscles colon, rectum and anus.

2 options of colors are available: Light and Dark

Minimum order quantity for your choice of color is 20 units.

| Packing List                                       |          |
|----------------------------------------------------|----------|
| Item Specification                                 | Quantity |
| Removable organs                                   | 1        |
| Mounted on a board                                 | 1        |
| Soft portable bag                                  | 1        |
| Instruction manual(in English, French and Spanish) | 1        |
| Warranty card                                      | 1        |