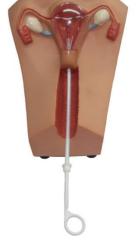

## JY/F-0026 IUD Training Model, Dark

Hand held model with a cut away section exposing the vagina and cervix and include anatomically accurate representation of the external and internal genitalia, including vulva, vagina, vaginal canal cervix and uterus