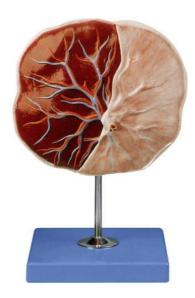

## JY/A6143U Placenta Model

The model provides an accurate simulation, precisely presenting the morphology of the placenta, demonstrating its main structures and the circulatory mechanism. It restores the true colors. The cotyledons on the maternal surface can be seen clearly, and the amnion and chorion membranes on the fetal surface can also be seen.