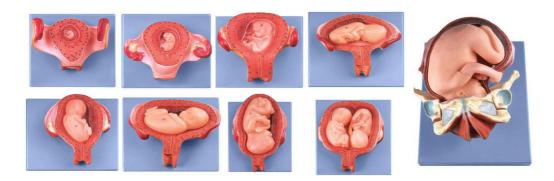

## JY/A6136U Fetus Development Model, Dark

Mounted lifelike adult female uterus, foetus, umbilical cord and placenta and if possible amniotic sac in different gestational stages. Anatomically accurate in accordance with the gestational stage being demonstrated.

Embryo/foetus of each stage detachable from the mount to allow for individual inspection Note: The development of the amniotic sac is an optional extra that may be included in this model

Specific gestational ages may vary with the model but is suggested the following gestational ages can be demonstrated. 1 Months: 3 Months: 5 Months: 7 Months and full term.