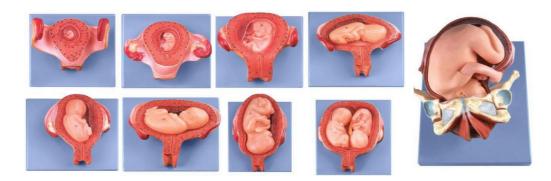

## JY/A6136U Fetus Development Model, Light

Mounted lifelike adult female uterus, foetus, umbilical cord and placenta and if possible amniotic sac in different gestational stages. Anatomically accurate in accordance with the gestational stage being demonstrated.

Embryo/foetus of each stage detachable from the mount to allow for individual inspection Note: The development of the amniotic sac is an optional extra that may be included in this model

Specific gestational ages may vary with the model but is suggested the following gestational ages can be demonstrated. 1 Months: 3 Months: 5 Months: 7 Months and full term.