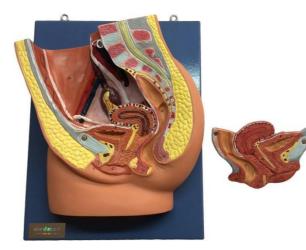

## JY/A6110-2 Median Section of Female Pelvis, Light

The cross sectional model can be separated into 2 parts and totally shows 27 positions. With removable cover and shows vulva, vaginal and urethral orifices, perineum, anus and internal organs, vaginal canal, cervix, uterus, fallopian tubes, ovary, urethra, bladder, ureters and pelvic kidneys, floor, vertebra, muscles colon and rectum.