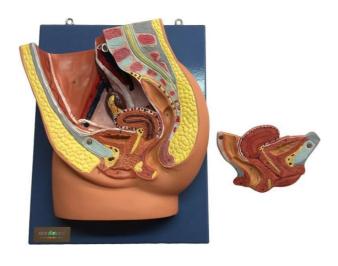

## JY/A6110-2 Median Section of Female Pelvis, Dark

The cross sectional model can be separated into 2 parts shows and totally positions. With removable cover and shows vulva, vaginal and urethral orifices, perineum, anus and internal organs, vaginal canal, cervix, uterus, fallopian tubes, ovary, urethra, bladder, ureters and kidneys, pelvic floor, vertebra, muscles colon and rectum.