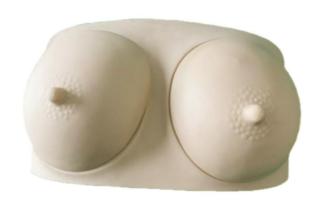

## JY/F-0018H Breast Examination Simulator (Detachable),Light

Replica of an adult female breasts with accurate anatomical structure, realistic sculpture and soft and smooth tissue, showing the normal female breasts while each single breast's inner pathologies are interchangeable. It's a good teaching aid with wearable design, which can be worn for self-examination.

Normal breast, malignant tumour with/without dimpling, fibroadenoma and sclerosing adenosis can be palpated for examination.

3 options of colors are available: Light and Dark

Minimum order quantity for your choice of color is 20 units.